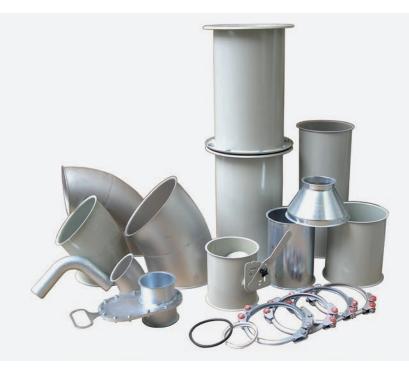

## Efficient S&W piping system

Thanks to a partnership with the company S&W RohrSysteme we maintain a permanent stock of 7000 standardized articles.

With this extensive range, we are able to replace or assemble any piping component on site.

All our assemblers have many years of experience and work in 24 hours, 7 days a week operation. We supply connections with flanges, collars or plug connectors. The pipes are powder-coated, galvanized and also available in stainless steel.