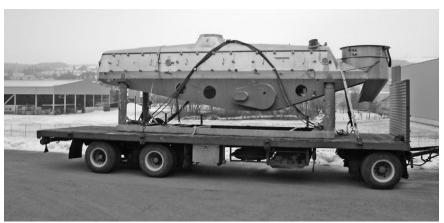

The 7/24 operation is the rule. Orders are also carried out abroad.

Deployed at Nutritec AG, Hochdorf

 Dismantling and disposal of waste at Nutritec AG, Hochdorf.

A plant from the 1970s was dismantled for the production of powdered products. In compliance with strict hygiene standards, Morewa AG developed the entire system in just two weeks.