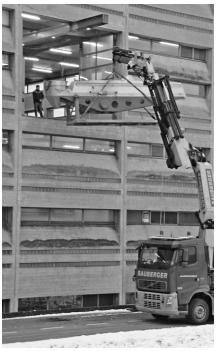

The 7/24 operation is the rule. Orders are also carried out abroad.

Deployed at Nutritec AG, Hochdorf

 Dismantling and disposal of waste at Nutritec AG, Hochdorf.

A plant from the 1970s was dismantled for the production of powdered products. In compliance with strict hygiene standards, Morewa AG developed the entire system in just two weeks.