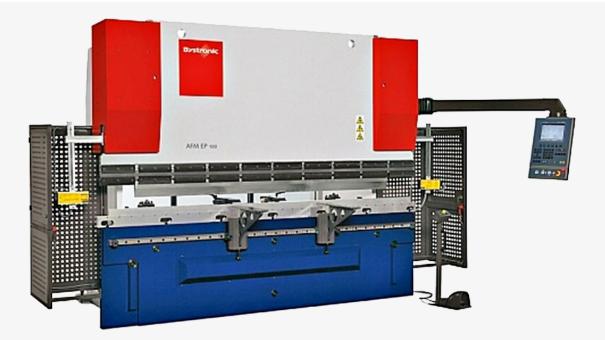

## + Convincing bending results With our «AFM Folding Press EP» we can react to all customer requirements. The hydraulic bending system and the exact coordination of the periphery allow high flexibility and lead to very precise results over the entire bending spectrum.

## + Technical data

- Press force: 100 160 t
- Bending length:
- 3100 4000 mm
- Maximum working speed: 10 mm/s