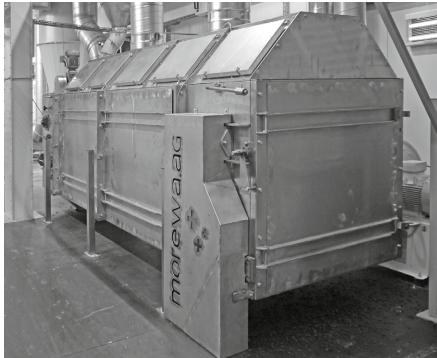

## BTKA belt dryer – the most delicate drying process

Thanks to the good disposition of the materials, the air comes into contact with many individual particles over a large area and can therefore absorb a lot of humidity in a short period of time.

The system operates in circulation mode, to which a certain percentage of fresh air is continuously distributed.

We produce belt dryers according to a modular system and customize them to any desired environment.