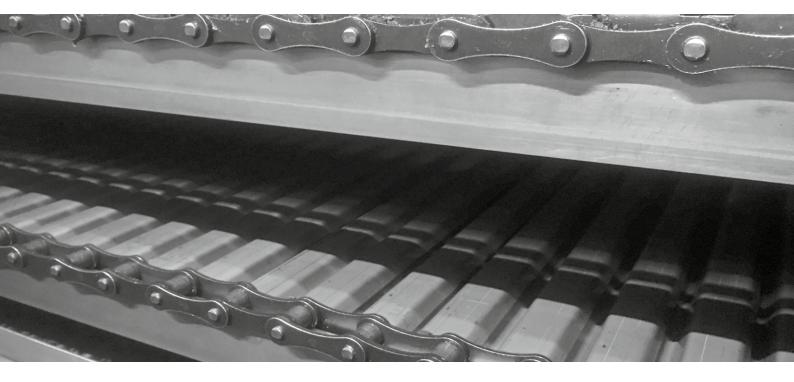

## BTKA belt dryer – the most delicate drying process

Thanks to the good disposition of the materials, the air comes into contact with many individual particles over a large area and can therefore absorb a lot of humidity in a short period of time.

The system operates in circulation mode, to which a certain percentage of fresh air is continuously distributed.

We produce belt dryers according to a modular system and customize them to any desired environment.