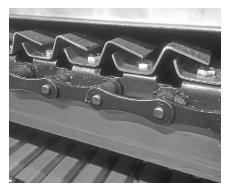

## BTKA belt dryer – the most delicate drying process

Thanks to the good disposition of the materials, the air comes into contact with many individual particles over a large area and can therefore absorb a lot of humidity in a short period of time.

The system operates in circulation mode, to which a certain percentage of fresh air is continuously distributed.

We produce belt dryers according to a modular system and customize them to any desired environment.