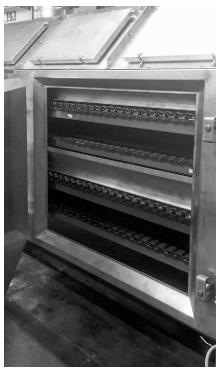

## BTKA belt dryer – the most delicate drying process

Thanks to the good disposition of the materials, the air comes into contact with many individual particles over a large area and can therefore absorb a lot of humidity in a short period of time.

The system operates in circulation mode, to which a certain percentage of fresh air is continuously distributed.

We produce belt dryers according to a modular system and customize them to any desired environment.